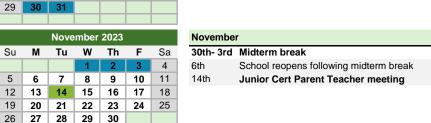

Return to school

August 23rd

|    |    | Dece | mber | 2023 |    |    | Decemb     |
|----|----|------|------|------|----|----|------------|
| Su | М  | Tu   | W    | Th   | F  | Sa | 8th        |
|    |    |      |      |      | 1  | 2  | 18th- 22nd |
| 3  | 4  | 5    | 6    | 7    | 8  | 9  | 25th- 5th  |
| 10 | 11 | 12   | 13   | 14   | 15 | 16 |            |
| 17 | 18 | 19   | 20   | 21   | 22 | 23 |            |
| 24 | 25 | 26   | 27   | 28   | 29 | 30 |            |
|    |    |      |      |      |    |    |            |
| 31 |    |      |      |      |    |    |            |

| 8th        | School closed in lieu of early return |
|------------|---------------------------------------|
| 18th- 22nd | Christmas House exams                 |
| 25th- 5th  | School closed for Christmas holiday   |